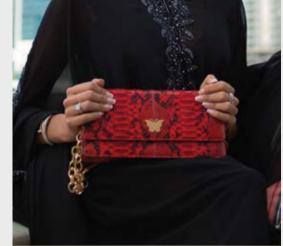

# The Camellia Collection

Complement your look with the right kind of attitude. And by that we mean finishing off your look with a swanky bag or a classy clutch. The Camellia Collection shoulder bags by Sylvana Dubayssi have it all! These python leather clutches feature a 24k gold plated chain and leather strap and fully lined nappa sheep leather interiors with single open pocket. Flat front and glossy finish, rocking your look from day to dinner!

#### Python Leather.

Size: height x length: 14cmx27cm | Strap: 75cm Custom brilliant gold plated chain and leather strap. Gold plated monogram plates both inside and out. Magnetic closure, crafted inside the leather.