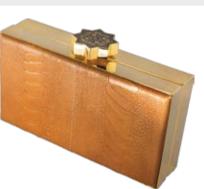

## The Orchid Collection

Think bag! With our Sylvana Dubayssi's exclusive Orchid Collection clutches in Python, Lizard and Ostrich-leg leather.. Displaying the signature handcrafted octagram toplocks and interiors made up of nappa sheep leather available in different colors. Brilliant gold and silver frames and a single open ticket pocket inside. Spacious enough to carry a phone! A perfect hold for the weekend!

### Detail

Python, Lizard & Ostrich-leg Leather. Size: height x length: 10cmx18cm Custom brilliant gold and silver plated frames and gold plated monogram plates (Inside). Clasp closure.