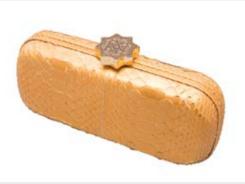

## The Orchid Collection

Think bag! With our Sylvana Dubayssi's exclusive Orchid Collection clutches in Python, Lizard and Ostrich-leg leather.. Displaying the signature handcrafted octagram toplocks and interiors made up of nappa sheep leather available in different colors. Brilliant gold and silver frames and a single open ticket pocket inside. Spacious enough to carry a phone! A perfect hold for the weekend!

### Detail

Python, Lizard & Ostrich-leg Leather. Size: height x length: 10cmx18cm Custom brilliant gold and silver plated frames and gold plated monogram plates (Inside). Clasp closure.