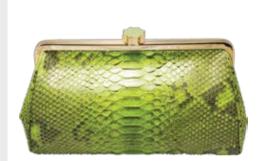

## The Tulip Collection

A Classic Never Goes Out Of Style! The Sylvana Dubayssi's Tulip collection clutch bags does pure justice to the word charm and tradition! Featuring the signature toplocks, that come in three unique styles that are the hand-embossed octagrams, spherical clasps and the moon snake clasps in matte gold, brilliant gold and bronze. Available in python and lizard leather pleated softly. The interiors are fully lined with nappa sheep leather with open ticket pockets, available in various colors. Carry it as a chic clutch bag to a party and slay all the way!

**Detail** Size: 13cmx21cm Size: 16cmx27cm Size: 14cmx29cm