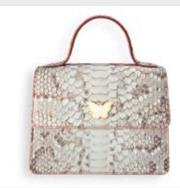

## The Jasmine Collection

Our signature Jasmine collection satchels are flexible to use with or without the adjustable leather strap. Wear it as a handheld bag or over your shoulder for a casual street style crossbody. Available in python and ostrich-leg leather. Interior lining made up of nappa sheep leather in different colors and an open ticket pocket, adding alignment in an effortlessly cool kind of way.

## Detail

Python & Ostrich Leather. Size: height x length 16cmx21cm, Strap: 135cm Custom gold plated monogram plates. Magnetic closure.

"The Petunia" 'Delicately handcrafted and aroquely merged- two eathers into one'