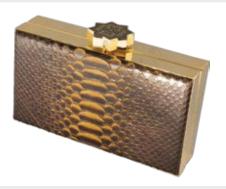

## The Orchid Collection

Think bag! With our Sylvana Dubayssi's exclusive Orchid Collection clutches in Python, Lizard and Ostrich-leg leather.. Displaying the signature handcrafted octagram toplocks and interiors made up of nappa sheep leather available in different colors. Brilliant gold and silver frames and a single open ticket pocket inside. Spacious enough to carry a phone! A perfect hold for the weekend!

### Detail

Python, Lizard & Ostrich-leg Leather. Size: height x length: 10cmx18cm Custom brilliant gold and silver plated frames and gold plated monogram plates (Inside). Clasp closure.