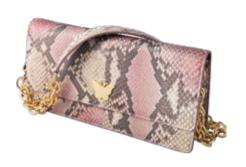

# The Camellia Collection

Complement your look with the right kind of attitude. And by that we mean finishing off your look with a swanky bag or a classy clutch. The Camellia Collection shoulder bags by Sylvana Dubayssi have it all! These python leather clutches feature a 24k gold plated chain and leather strap and fully lined nappa sheep leather interiors with single open pocket. Flat front and glossy finish, rocking your look from day to dinner!

#### Python Leather.

Size: height x length: 14cmx27cm | Strap: 75cm Custom brilliant gold plated chain and leather strap. Gold plated monogram plates both inside and out. Magnetic closure, crafted inside the leather.