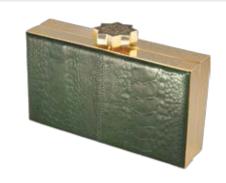

## The Orchid Collection

Think bag! With our Sylvana Dubayssi's exclusive Orchid Collection clutches in Python, Lizard and Ostrich-leg leather.. Displaying the signature handcrafted octagram toplocks and interiors made up of nappa sheep leather available in different colors. Brilliant gold and silver frames and a single open ticket pocket inside. Spacious enough to carry a phone! A perfect hold for the weekend!

### Detail

Python, Lizard & Ostrich-leg Leather. Size: height x length: 10cmx18cm Custom brilliant gold and silver plated frames and gold plated monogram plates (Inside). Clasp closure.