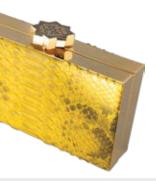

## The Orchid Collection

Think bag! With our Sylvana Dubayssi's exclusive Orchid Collection clutches in Python, Lizard and Ostrich-leg leather.. Displaying the signature handcrafted octagram toplocks and interiors made up of nappa sheep leather available in different colors. Brilliant gold and silver frames and a single open ticket pocket inside. Spacious enough to carry a phone! A perfect hold for the weekend!

### Detail

Python, Lizard & Ostrich-leg Leather. Size: height x length: 10cmx18cm Custom brilliant gold and silver plated frames and gold plated monogram plates (Inside). Clasp closure.