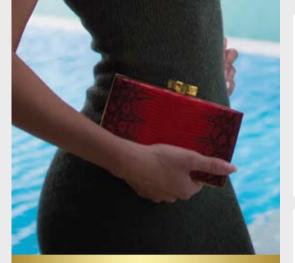

## The Orchid Collection

Think bag! With our Sylvana Dubayssi's exclusive Orchid Collection clutches in Python, Lizard and Ostrich-leg leather.. Displaying the signature handcrafted octagram toplocks and interiors made up of nappa sheep leather available in different colors. Brilliant gold and silver frames and a single open ticket pocket inside. Spacious enough to carry a phone! A perfect hold for the weekend!

### Detail

Python, Lizard & Ostrich-leg Leather. Size: height x length: 10cmx18cm Custom brilliant gold and silver plated frames and gold plated monogram plates (Inside). Clasp closure.