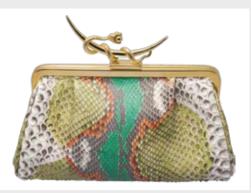

# The Petunia Collection

Be your own label with our classic Petunia roll clutches by Sylvana Dubayssi. Exclusively designed by contrasting python leather with cobra leather. Glossy flat front with interiors made up of nappa sheep leather available in various colors. Single open ticket pocket inside, ideal for wearing in formal gatherings. Pair it with a gown and your favorite heels!

#### Detail

Python & Cobra Leather.

Size: height x length: 10cmx25cm Custom gold plated monogram plates (inside). Magnetic closure, crafted inside the leather.