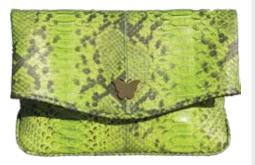

# The Zinnia Collection

Created by hand. Created with love. The Zinnia foldover bags by Sylvana Dubayssi, are all about class and elegance. Convertible bags fabricated with python leather, can be worn either as sack-bags or folded over for sleek and stylish clutches. Spacious internal compartment made up of nappa sheep leather available in several colors with a single open ticket pocket inside.

## Detail

Python leather. Size: height x length: 19cmx29cm Custom gold plated monogram plates both inside and out. Magnetic closure