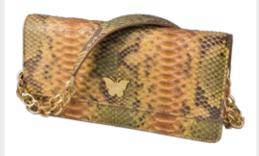

# The Camellia Collection

Complement your look with the right kind of attitude. And by that we mean finishing off your look with a swanky bag or a classy clutch. The Camellia Collection shoulder bags by Sylvana Dubayssi have it all! These python leather clutches feature a 24k gold plated chain and leather strap and fully lined nappa sheep leather interiors with single open pocket. Flat front and glossy finish, rocking your look from day to dinner!

#### Python Leather.

Size: height x length: 14cmx27cm | Strap: 75cm Custom brilliant gold plated chain and leather strap. Gold plated monogram plates both inside and out. Magnetic closure, crafted inside the leather.