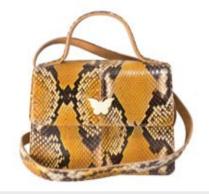

## The Jasmine Collection

Our signature Jasmine collection satchels are flexible to use with or without the adjustable leather strap. Wear it as a handheld bag or over your shoulder for a casual street style crossbody. Available in python and ostrich-leg leather. Interior lining made up of nappa sheep leather in different colors and an open ticket pocket, adding alignment in an effortlessly cool kind of way.

## Detail

Python & Ostrich Leather. Size: height x length 16cmx21cm, Strap: 135cm Custom gold plated monogram plates. Magnetic closure.

"The Petunia" 'Delicately handcrafted and aroquely merged- two eathers into one'