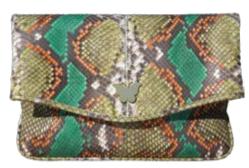

# The Zinnia Collection

Created by hand. Created with love. The Zinnia foldover bags by Sylvana Dubayssi, are all about class and elegance. Convertible bags fabricated with python leather, can be worn either as sack-bags or folded over for sleek and stylish clutches. Spacious internal compartment made up of nappa sheep leather available in several colors with a single open ticket pocket inside.

## Detail

Python leather. Size: height x length: 19cmx29cm Custom gold plated monogram plates both inside and out. Magnetic closure