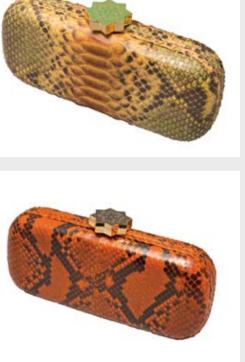

## The Orchid Collection

Think bag! With our Sylvana Dubayssi's exclusive Orchid Collection clutches in Python, Lizard and Ostrich-leg leather.. Displaying the signature handcrafted octagram toplocks and interiors made up of nappa sheep leather available in different colors. Brilliant gold and silver frames and a single open ticket pocket inside. Spacious enough to carry a phone! A perfect hold for the weekend!

### Detail

Python, Lizard & Ostrich-leg Leather. Size: height x length: 10cmx18cm Custom brilliant gold and silver plated frames and gold plated monogram plates (Inside). Clasp closure.