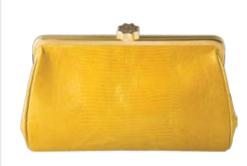

## The Tulip Collection

A Classic Never Goes Out Of Style! The Sylvana Dubayssi's Tulip collection clutch bags does pure justice to the word charm and tradition! Featuring the signature toplocks, that come in three unique styles that are the hand-embossed octagrams, spherical clasps and the moon snake clasps in matte gold, brilliant gold and bronze. Available in python and lizard leather pleated softly. The interiors are fully lined with nappa sheep leather with open ticket pockets, available in various colors. Carry it as a chic clutch bag to a party and slay all the way!

**Detail** Size: 13cmx21cm Size: 16cmx27cm Size: 14cmx29cm