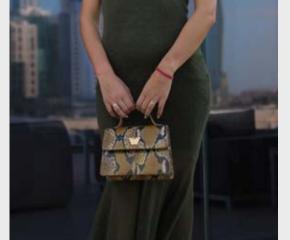

## The Jasmine Collection

Our signature Jasmine collection satchels are flexible to use with or without the adjustable leather strap. Wear it as a handheld bag or over your shoulder for a casual street style crossbody. Available in python and ostrich-leg leather. Interior lining made up of nappa sheep leather in different colors and an open ticket pocket, adding alignment in an effortlessly cool kind of way.

## Detail

Python & Ostrich Leather. Size: height x length 16cmx21cm, Strap: 135cm Custom gold plated monogram plates. Magnetic closure.

"The Petunia" 'Delicately handcrafted and aroquely merged- two eathers into one'