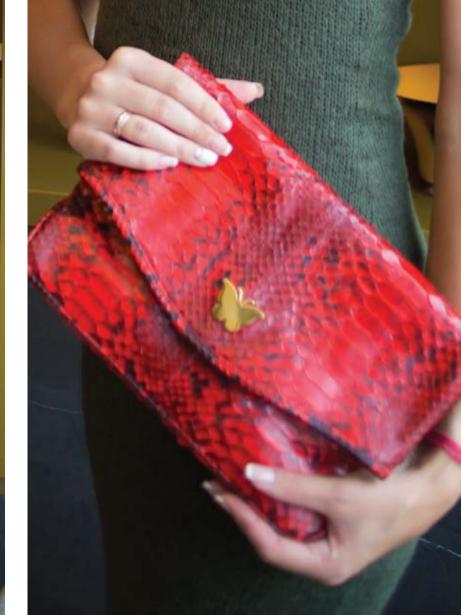

# The Petunia Collection

Be your own label with our classic Petunia roll clutches by Sylvana Dubayssi. Exclusively designed by contrasting python leather with cobra leather. Glossy flat front with interiors made up of nappa sheep leather available in various colors. Single open ticket pocket inside, ideal for wearing in formal gatherings. Pair it with a gown and your favorite heels!

#### Detail

Python & Cobra Leather.

Size: height x length: 10cmx25cm Custom gold plated monogram plates (inside). Magnetic closure, crafted inside the leather.