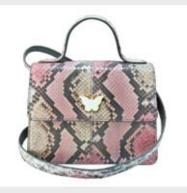

## The Jasmine Collection

Our signature Jasmine collection satchels are flexible to use with or without the adjustable leather strap. Wear it as a handheld bag or over your shoulder for a casual street style crossbody. Available in python and ostrich-leg leather. Interior lining made up of nappa sheep leather in different colors and an open ticket pocket, adding alignment in an effortlessly cool kind of way.

## Detail

Python & Ostrich Leather. Size: height x length 16cmx21cm, Strap: 135cm Custom gold plated monogram plates. Magnetic closure.

"The Petunia" 'Delicately handcrafted and aroquely merged- two eathers into one'