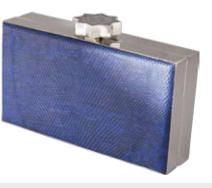

## The Orchid Collection

Think bag! With our Sylvana Dubayssi's exclusive Orchid Collection clutches in Python, Lizard and Ostrich-leg leather.. Displaying the signature handcrafted octagram toplocks and interiors made up of nappa sheep leather available in different colors. Brilliant gold and silver frames and a single open ticket pocket inside. Spacious enough to carry a phone! A perfect hold for the weekend!

### Detail

Python, Lizard & Ostrich-leg Leather. Size: height x length: 10cmx18cm Custom brilliant gold and silver plated frames and gold plated monogram plates (Inside). Clasp closure.