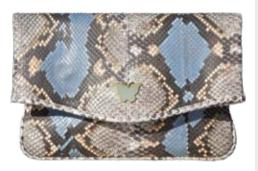

# The Zinnia Collection

Created by hand. Created with love. The Zinnia foldover bags by Sylvana Dubayssi, are all about class and elegance. Convertible bags fabricated with python leather, can be worn either as sack-bags or folded over for sleek and stylish clutches. Spacious internal compartment made up of nappa sheep leather available in several colors with a single open ticket pocket inside.