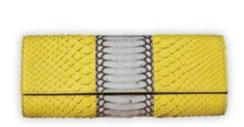

"The Zinnia" 'Rebel by choice. Bold by nature.'

"The Orchid" 'Yellow is my happy color!' "The Orchid" 'The individualistic look- A whimsical design with geometrical engravings'.