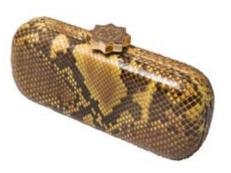

## The Orchid Collection

Think bag! With our Sylvana Dubayssi's exclusive Orchid Collection clutches in Python, Lizard and Ostrich-leg leather.. Displaying the signature handcrafted octagram toplocks and interiors made up of nappa sheep leather available in different colors. Brilliant gold and silver frames and a single open ticket pocket inside. Spacious enough to carry a phone! A perfect hold for the weekend!

### Detail

Python, Lizard & Ostrich-leg Leather. Size: height x length: 10cmx18cm Custom brilliant gold and silver plated frames and gold plated monogram plates (Inside). Clasp closure.