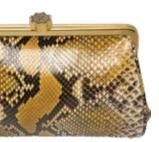

## The Orchid Collection

Think bag! With our Sylvana Dubayssi's exclusive Orchid Collection clutches in Python, Lizard and Ostrich-leg leather.. Displaying the signature handcrafted octagram toplocks and interiors made up of nappa sheep leather available in different colors. Brilliant gold and silver frames and a single open ticket pocket inside. Spacious enough to carry a phone! A perfect hold for the weekend!

### Detail

Python, Lizard & Ostrich-leg Leather. Size: height x length: 10cmx18cm Custom brilliant gold and silver plated frames and gold plated monogram plates (Inside). Clasp closure.