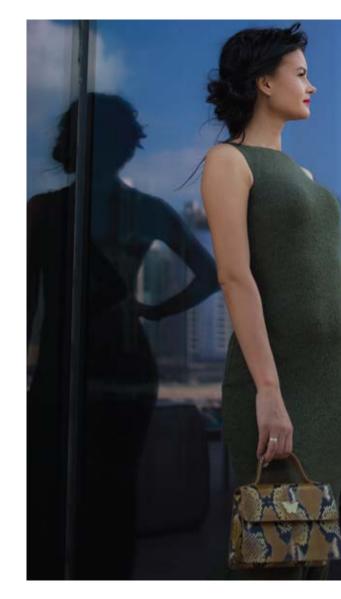

## The Jasmine Collection

Our signature Jasmine collection satchels are flexible to use with or without the adjustable leather strap. Wear it as a handheld bag or over your shoulder for a casual street style crossbody. Available in python and ostrich-leg leather. Interior lining made up of nappa sheep leather in different colors and an open ticket pocket, adding alignment in an effortlessly cool kind of way.

## Detail

Python & Ostrich Leather. Size: height x length 16cmx21cm, Strap: 135cm Custom gold plated monogram plates. Magnetic closure.

"The Petunia" 'Delicately handcrafted and aroquely merged- two eathers into one'