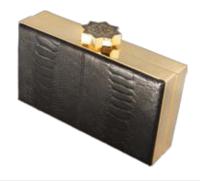

## The Orchid Collection

Think bag! With our Sylvana Dubayssi's exclusive Orchid Collection clutches in Python, Lizard and Ostrich-leg leather.. Displaying the signature handcrafted octagram toplocks and interiors made up of nappa sheep leather available in different colors. Brilliant gold and silver frames and a single open ticket pocket inside. Spacious enough to carry a phone! A perfect hold for the weekend!

### Detail

Python, Lizard & Ostrich-leg Leather. Size: height x length: 10cmx18cm Custom brilliant gold and silver plated frames and gold plated monogram plates (Inside). Clasp closure.