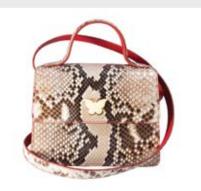

## The Jasmine Collection

Our signature Jasmine collection satchels are flexible to use with or without the adjustable leather strap. Wear it as a handheld bag or over your shoulder for a casual street style crossbody. Available in python and ostrich-leg leather. Interior lining made up of nappa sheep leather in different colors and an open ticket pocket, adding alignment in an effortlessly cool kind of way.

## Detail

Python & Ostrich Leather. Size: height x length 16cmx21cm, Strap: 135cm Custom gold plated monogram plates. Magnetic closure.

"The Petunia" 'Delicately handcrafted and aroquely merged- two eathers into one'