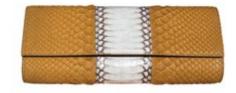

# The Petunia Collection

Be your own label with our classic Petunia roll clutches by Sylvana Dubayssi. Exclusively designed by contrasting python leather with cobra leather. Glossy flat front with interiors made up of nappa sheep leather available in various colors. Single open ticket pocket inside, ideal for wearing in formal gatherings. Pair it with a gown and your favorite heels!

#### Detail

Python & Cobra Leather.

Size: height x length: 10cmx25cm Custom gold plated monogram plates (inside). Magnetic closure, crafted inside the leather.