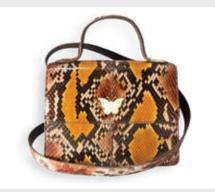

## The Jasmine Collection

Our signature Jasmine collection satchels are flexible to use with or without the adjustable leather strap. Wear it as a handheld bag or over your shoulder for a casual street style crossbody. Available in python and ostrich-leg leather. Interior lining made up of nappa sheep leather in different colors and an open ticket pocket, adding alignment in an effortlessly cool kind of way.

## Detail

Python & Ostrich Leather. Size: height x length 16cmx21cm, Strap: 135cm Custom gold plated monogram plates. Magnetic closure.

"The Petunia" 'Delicately handcrafted and aroquely merged- two eathers into one'