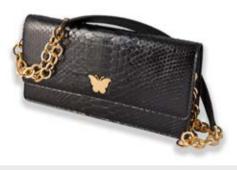

# The Camellia Collection

Complement your look with the right kind of attitude. And by that we mean finishing off your look with a swanky bag or a classy clutch. The Camellia Collection shoulder bags by Sylvana Dubayssi have it all! These python leather clutches feature a 24k gold plated chain and leather strap and fully lined nappa sheep leather interiors with single open pocket. Flat front and glossy finish, rocking your look from day to dinner!

#### Python Leather.

Size: height x length: 14cmx27cm | Strap: 75cm Custom brilliant gold plated chain and leather strap. Gold plated monogram plates both inside and out. Magnetic closure, crafted inside the leather.