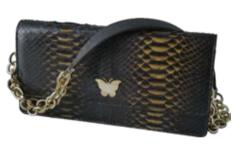

# The Camellia Collection

Complement your look with the right kind of attitude. And by that we mean finishing off your look with a swanky bag or a classy clutch. The Camellia Collection shoulder bags by Sylvana Dubayssi have it all! These python leather clutches feature a 24k gold plated chain and leather strap and fully lined nappa sheep leather interiors with single open pocket. Flat front and glossy finish, rocking your look from day to dinner!

#### Python Leather.

Size: height x length: 14cmx27cm | Strap: 75cm Custom brilliant gold plated chain and leather strap. Gold plated monogram plates both inside and out. Magnetic closure, crafted inside the leather.