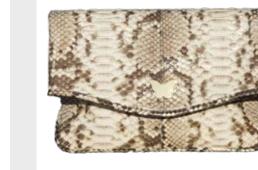

# The Zinnia Collection

Created by hand. Created with love. The Zinnia foldover bags by Sylvana Dubayssi, are all about class and elegance. Convertible bags fabricated with python leather, can be worn either as sack-bags or folded over for sleek and stylish clutches. Spacious internal compartment made up of nappa sheep leather available in several colors with a single open ticket pocket inside.