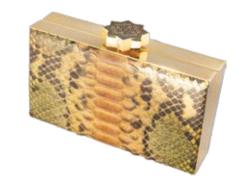

## The Orchid Collection

Think bag! With our Sylvana Dubayssi's exclusive Orchid Collection clutches in Python, Lizard and Ostrich-leg leather.. Displaying the signature handcrafted octagram toplocks and interiors made up of nappa sheep leather available in different colors. Brilliant gold and silver frames and a single open ticket pocket inside. Spacious enough to carry a phone! A perfect hold for the weekend!

### Detail

Python, Lizard & Ostrich-leg Leather. Size: height x length: 10cmx18cm Custom brilliant gold and silver plated frames and gold plated monogram plates (Inside). Clasp closure.