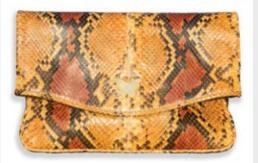

# The Zinnia Collection

Created by hand. Created with love. The Zinnia foldover bags by Sylvana Dubayssi, are all about class and elegance. Convertible bags fabricated with python leather, can be worn either as sack-bags or folded over for sleek and stylish clutches. Spacious internal compartment made up of nappa sheep leather available in several colors with a single open ticket pocket inside.

## Detail

Python leather. Size: height x length: 19cmx29cm Custom gold plated monogram plates both inside and out. Magnetic closure