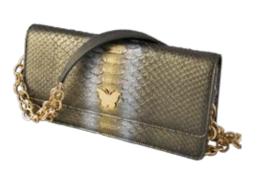

# The Camellia Collection

Complement your look with the right kind of attitude. And by that we mean finishing off your look with a swanky bag or a classy clutch. The Camellia Collection shoulder bags by Sylvana Dubayssi have it all! These python leather clutches feature a 24k gold plated chain and leather strap and fully lined nappa sheep leather interiors with single open pocket. Flat front and glossy finish, rocking your look from day to dinner!

#### Python Leather.

Size: height x length: 14cmx27cm | Strap: 75cm Custom brilliant gold plated chain and leather strap. Gold plated monogram plates both inside and out. Magnetic closure, crafted inside the leather.