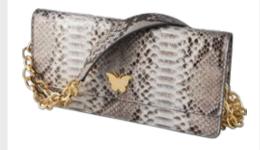

# The Camellia Collection

Complement your look with the right kind of attitude. And by that we mean finishing off your look with a swanky bag or a classy clutch. The Camellia Collection shoulder bags by Sylvana Dubayssi have it all! These python leather clutches feature a 24k gold plated chain and leather strap and fully lined nappa sheep leather interiors with single open pocket. Flat front and glossy finish, rocking your look from day to dinner!

#### Python Leather.

Size: height x length: 14cmx27cm | Strap: 75cm Custom brilliant gold plated chain and leather strap. Gold plated monogram plates both inside and out. Magnetic closure, crafted inside the leather.