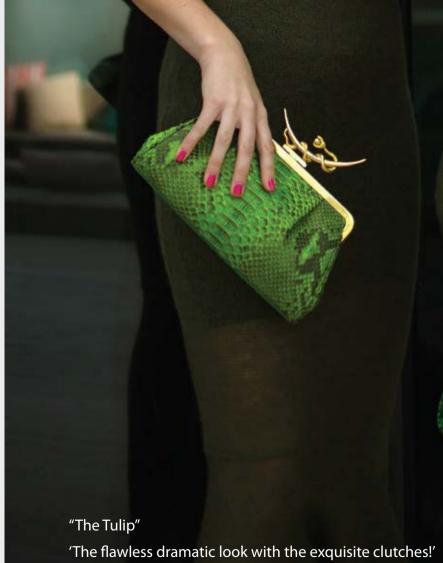

## The Tulip Collection

A Classic Never Goes Out Of Style! The Sylvana Dubayssi's Tulip collection clutch bags does pure justice to the word charm and tradition! Featuring the signature toplocks, that come in three unique styles that are the hand-embossed octagrams, spherical clasps and the moon snake clasps in matte gold, brilliant gold and bronze. Available in python and lizard leather pleated softly. The interiors are fully lined with nappa sheep leather with open ticket pockets, available in various colors. Carry it as a chic clutch bag to a party and slay all the way!

**Detail** Size: 13cmx21cm Size: 16cmx27cm Size: 14cmx29cm