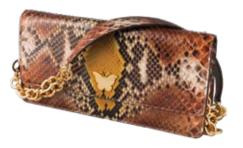

# The Camellia Collection

Complement your look with the right kind of attitude. And by that we mean finishing off your look with a swanky bag or a classy clutch. The Camellia Collection shoulder bags by Sylvana Dubayssi have it all! These python leather clutches feature a 24k gold plated chain and leather strap and fully lined nappa sheep leather interiors with single open pocket. Flat front and glossy finish, rocking your look from day to dinner!

#### Python Leather.

Size: height x length: 14cmx27cm | Strap: 75cm Custom brilliant gold plated chain and leather strap. Gold plated monogram plates both inside and out. Magnetic closure, crafted inside the leather.