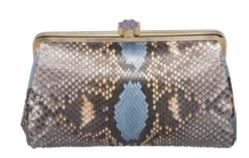

## The Orchid Collection

Think bag! With our Sylvana Dubayssi's exclusive Orchid Collection clutches in Python, Lizard and Ostrich-leg leather.. Displaying the signature handcrafted octagram toplocks and interiors made up of nappa sheep leather available in different colors. Brilliant gold and silver frames and a single open ticket pocket inside. Spacious enough to carry a phone! A perfect hold for the weekend!

### Detail

Python, Lizard & Ostrich-leg Leather. Size: height x length: 10cmx18cm Custom brilliant gold and silver plated frames and gold plated monogram plates (Inside). Clasp closure.