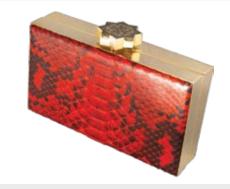

## The Orchid Collection

Think bag! With our Sylvana Dubayssi's exclusive Orchid Collection clutches in Python, Lizard and Ostrich-leg leather.. Displaying the signature handcrafted octagram toplocks and interiors made up of nappa sheep leather available in different colors. Brilliant gold and silver frames and a single open ticket pocket inside. Spacious enough to carry a phone! A perfect hold for the weekend!

### Detail

Python, Lizard & Ostrich-leg Leather. Size: height x length: 10cmx18cm Custom brilliant gold and silver plated frames and gold plated monogram plates (Inside). Clasp closure.