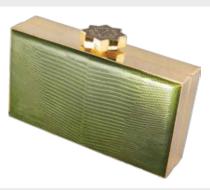

## The Orchid Collection

Think bag! With our Sylvana Dubayssi's exclusive Orchid Collection clutches in Python, Lizard and Ostrich-leg leather.. Displaying the signature handcrafted octagram toplocks and interiors made up of nappa sheep leather available in different colors. Brilliant gold and silver frames and a single open ticket pocket inside. Spacious enough to carry a phone! A perfect hold for the weekend!

### Detail

Python, Lizard & Ostrich-leg Leather. Size: height x length: 10cmx18cm Custom brilliant gold and silver plated frames and gold plated monogram plates (Inside). Clasp closure.