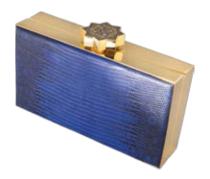

## The Orchid Collection

Think bag! With our Sylvana Dubayssi's exclusive Orchid Collection clutches in Python, Lizard and Ostrich-leg leather.. Displaying the signature handcrafted octagram toplocks and interiors made up of nappa sheep leather available in different colors. Brilliant gold and silver frames and a single open ticket pocket inside. Spacious enough to carry a phone! A perfect hold for the weekend!

### Detail

Python, Lizard & Ostrich-leg Leather. Size: height x length: 10cmx18cm Custom brilliant gold and silver plated frames and gold plated monogram plates (Inside). Clasp closure.