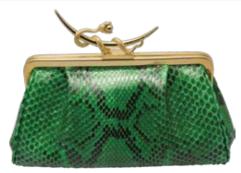

# The Zinnia Collection

Created by hand. Created with love. The Zinnia foldover bags by Sylvana Dubayssi, are all about class and elegance. Convertible bags fabricated with python leather, can be worn either as sack-bags or folded over for sleek and stylish clutches. Spacious internal compartment made up of nappa sheep leather available in several colors with a single open ticket pocket inside.

## Detail

Python leather. Size: height x length: 19cmx29cm Custom gold plated monogram plates both inside and out. Magnetic closure