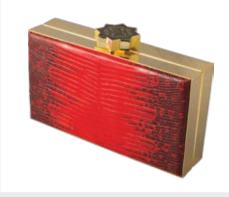

## The Orchid Collection

Think bag! With our Sylvana Dubayssi's exclusive Orchid Collection clutches in Python, Lizard and Ostrich-leg leather.. Displaying the signature handcrafted octagram toplocks and interiors made up of nappa sheep leather available in different colors. Brilliant gold and silver frames and a single open ticket pocket inside. Spacious enough to carry a phone! A perfect hold for the weekend!

### Detail

Python, Lizard & Ostrich-leg Leather. Size: height x length: 10cmx18cm Custom brilliant gold and silver plated frames and gold plated monogram plates (Inside). Clasp closure.