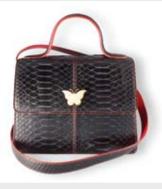

# The Camellia Collection

Complement your look with the right kind of attitude. And by that we mean finishing off your look with a swanky bag or a classy clutch. The Camellia Collection shoulder bags by Sylvana Dubayssi have it all! These python leather clutches feature a 24k gold plated chain and leather strap and fully lined nappa sheep leather interiors with single open pocket. Flat front and glossy finish, rocking your look from day to dinner!

#### Python Leather.

Size: height x length: 14cmx27cm | Strap: 75cm Custom brilliant gold plated chain and leather strap. Gold plated monogram plates both inside and out. Magnetic closure, crafted inside the leather.