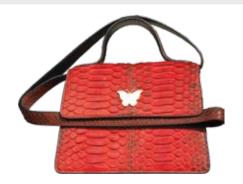

## The Jasmine Collection

Our signature Jasmine collection satchels are flexible to use with or without the adjustable leather strap. Wear it as a handheld bag or over your shoulder for a casual street style crossbody. Available in python and ostrich-leg leather. Interior lining made up of nappa sheep leather in different colors and an open ticket pocket, adding alignment in an effortlessly cool kind of way.

## Detail

Python & Ostrich Leather. Size: height x length 16cmx21cm, Strap: 135cm Custom gold plated monogram plates. Magnetic closure.

"The Petunia" 'Delicately handcrafted and aroquely merged- two eathers into one'