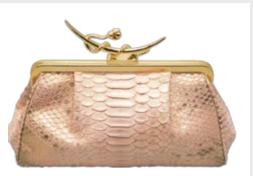

# The Camellia Collection

Complement your look with the right kind of attitude. And by that we mean finishing off your look with a swanky bag or a classy clutch. The Camellia Collection shoulder bags by Sylvana Dubayssi have it all! These python leather clutches feature a 24k gold plated chain and leather strap and fully lined nappa sheep leather interiors with single open pocket. Flat front and glossy finish, rocking your look from day to dinner!

#### Python Leather.

Size: height x length: 14cmx27cm | Strap: 75cm Custom brilliant gold plated chain and leather strap. Gold plated monogram plates both inside and out. Magnetic closure, crafted inside the leather.