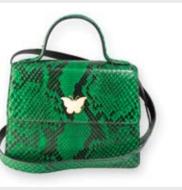

## The Jasmine Collection

Our signature Jasmine collection satchels are flexible to use with or without the adjustable leather strap. Wear it as a handheld bag or over your shoulder for a casual street style crossbody. Available in python and ostrich-leg leather. Interior lining made up of nappa sheep leather in different colors and an open ticket pocket, adding alignment in an effortlessly cool kind of way.

## Detail

Python & Ostrich Leather. Size: height x length 16cmx21cm, Strap: 135cm Custom gold plated monogram plates. Magnetic closure.

"The Petunia" 'Delicately handcrafted and aroquely merged- two eathers into one'