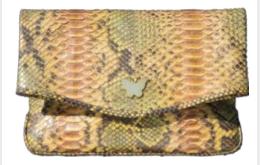

# The Zinnia Collection

Created by hand. Created with love. The Zinnia foldover bags by Sylvana Dubayssi, are all about class and elegance. Convertible bags fabricated with python leather, can be worn either as sack-bags or folded over for sleek and stylish clutches. Spacious internal compartment made up of nappa sheep leather available in several colors with a single open ticket pocket inside.

## Detail

Python leather. Size: height x length: 19cmx29cm Custom gold plated monogram plates both inside and out. Magnetic closure