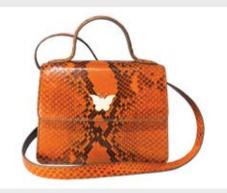

## The Jasmine Collection

Our signature Jasmine collection satchels are flexible to use with or without the adjustable leather strap. Wear it as a handheld bag or over your shoulder for a casual street style crossbody. Available in python and ostrich-leg leather. Interior lining made up of nappa sheep leather in different colors and an open ticket pocket, adding alignment in an effortlessly cool kind of way.

## Detail

Python & Ostrich Leather. Size: height x length 16cmx21cm, Strap: 135cm Custom gold plated monogram plates. Magnetic closure.

"The Petunia" 'Delicately handcrafted and aroquely merged- two eathers into one'