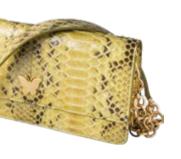

## The Jasmine Collection

Our signature Jasmine collection satchels are flexible to use with or without the adjustable leather strap. Wear it as a handheld bag or over your shoulder for a casual street style crossbody. Available in python and ostrich-leg leather. Interior lining made up of nappa sheep leather in different colors and an open ticket pocket, adding alignment in an effortlessly cool kind of way.

## Detail

Python & Ostrich Leather. Size: height x length 16cmx21cm, Strap: 135cm Custom gold plated monogram plates. Magnetic closure.

"The Petunia" 'Delicately handcrafted and aroquely merged- two eathers into one'