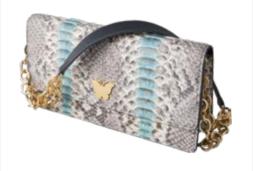

# The Camellia Collection

Complement your look with the right kind of attitude. And by that we mean finishing off your look with a swanky bag or a classy clutch. The Camellia Collection shoulder bags by Sylvana Dubayssi have it all! These python leather clutches feature a 24k gold plated chain and leather strap and fully lined nappa sheep leather interiors with single open pocket. Flat front and glossy finish, rocking your look from day to dinner!

#### Python Leather.

Size: height x length: 14cmx27cm | Strap: 75cm Custom brilliant gold plated chain and leather strap. Gold plated monogram plates both inside and out. Magnetic closure, crafted inside the leather.