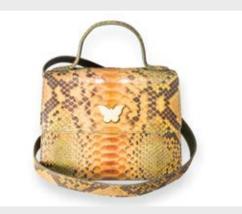

## The Jasmine Collection

Our signature Jasmine collection satchels are flexible to use with or without the adjustable leather strap. Wear it as a handheld bag or over your shoulder for a casual street style crossbody. Available in python and ostrich-leg leather. Interior lining made up of nappa sheep leather in different colors and an open ticket pocket, adding alignment in an effortlessly cool kind of way.

## Detail

Python & Ostrich Leather. Size: height x length 16cmx21cm, Strap: 135cm Custom gold plated monogram plates. Magnetic closure.

"The Petunia" 'Delicately handcrafted and aroquely merged- two eathers into one'