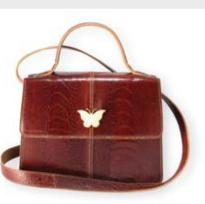

## The Jasmine Collection

Our signature Jasmine collection satchels are flexible to use with or without the adjustable leather strap. Wear it as a handheld bag or over your shoulder for a casual street style crossbody. Available in python and ostrich-leg leather. Interior lining made up of nappa sheep leather in different colors and an open ticket pocket, adding alignment in an effortlessly cool kind of way.

## Detail

Python & Ostrich Leather. Size: height x length 16cmx21cm, Strap: 135cm Custom gold plated monogram plates. Magnetic closure.

"The Petunia" 'Delicately handcrafted and aroquely merged- two eathers into one'