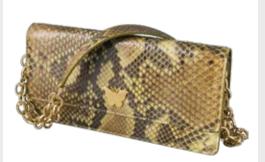

# The Camellia Collection

Complement your look with the right kind of attitude. And by that we mean finishing off your look with a swanky bag or a classy clutch. The Camellia Collection shoulder bags by Sylvana Dubayssi have it all! These python leather clutches feature a 24k gold plated chain and leather strap and fully lined nappa sheep leather interiors with single open pocket. Flat front and glossy finish, rocking your look from day to dinner!

#### Python Leather.

Size: height x length: 14cmx27cm | Strap: 75cm Custom brilliant gold plated chain and leather strap. Gold plated monogram plates both inside and out. Magnetic closure, crafted inside the leather.