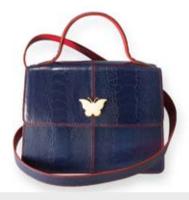

# The Camellia Collection

Complement your look with the right kind of attitude. And by that we mean finishing off your look with a swanky bag or a classy clutch. The Camellia Collection shoulder bags by Sylvana Dubayssi have it all! These python leather clutches feature a 24k gold plated chain and leather strap and fully lined nappa sheep leather interiors with single open pocket. Flat front and glossy finish, rocking your look from day to dinner!

#### Python Leather.

Size: height x length: 14cmx27cm | Strap: 75cm Custom brilliant gold plated chain and leather strap. Gold plated monogram plates both inside and out. Magnetic closure, crafted inside the leather.