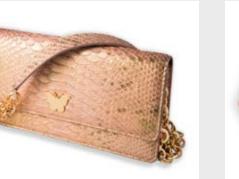

# The Camellia Collection

Complement your look with the right kind of attitude. And by that we mean finishing off your look with a swanky bag or a classy clutch. The Camellia Collection shoulder bags by Sylvana Dubayssi have it all! These python leather clutches feature a 24k gold plated chain and leather strap and fully lined nappa sheep leather interiors with single open pocket. Flat front and glossy finish, rocking your look from day to dinner!

#### Python Leather.

Size: height x length: 14cmx27cm | Strap: 75cm Custom brilliant gold plated chain and leather strap. Gold plated monogram plates both inside and out. Magnetic closure, crafted inside the leather.