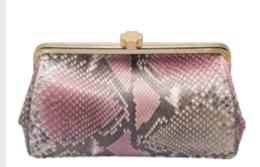

## The Orchid Collection

Think bag! With our Sylvana Dubayssi's exclusive Orchid Collection clutches in Python, Lizard and Ostrich-leg leather.. Displaying the signature handcrafted octagram toplocks and interiors made up of nappa sheep leather available in different colors. Brilliant gold and silver frames and a single open ticket pocket inside. Spacious enough to carry a phone! A perfect hold for the weekend!

### Detail

Python, Lizard & Ostrich-leg Leather. Size: height x length: 10cmx18cm Custom brilliant gold and silver plated frames and gold plated monogram plates (Inside). Clasp closure.