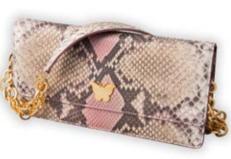

# The Camellia Collection

Complement your look with the right kind of attitude. And by that we mean finishing off your look with a swanky bag or a classy clutch. The Camellia Collection shoulder bags by Sylvana Dubayssi have it all! These python leather clutches feature a 24k gold plated chain and leather strap and fully lined nappa sheep leather interiors with single open pocket. Flat front and glossy finish, rocking your look from day to dinner!

#### Python Leather.

Size: height x length: 14cmx27cm | Strap: 75cm Custom brilliant gold plated chain and leather strap. Gold plated monogram plates both inside and out. Magnetic closure, crafted inside the leather.