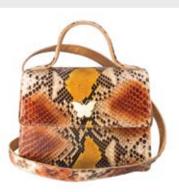

## The Jasmine Collection

Our signature Jasmine collection satchels are flexible to use with or without the adjustable leather strap. Wear it as a handheld bag or over your shoulder for a casual street style crossbody. Available in python and ostrich-leg leather. Interior lining made up of nappa sheep leather in different colors and an open ticket pocket, adding alignment in an effortlessly cool kind of way.

## Detail

Python & Ostrich Leather. Size: height x length 16cmx21cm, Strap: 135cm Custom gold plated monogram plates. Magnetic closure.

"The Petunia" 'Delicately handcrafted and aroquely merged- two eathers into one'