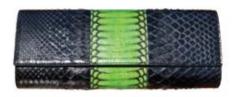

# The Zinnia Collection

Created by hand. Created with love. The Zinnia foldover bags by Sylvana Dubayssi, are all about class and elegance. Convertible bags fabricated with python leather, can be worn either as sack-bags or folded over for sleek and stylish clutches. Spacious internal compartment made up of nappa sheep leather available in several colors with a single open ticket pocket inside.

## Detail

Python leather. Size: height x length: 19cmx29cm Custom gold plated monogram plates both inside and out. Magnetic closure