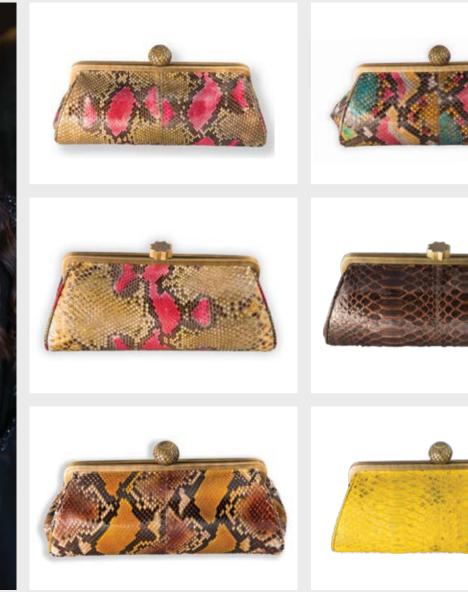

## The Tulip Collection

A Classic Never Goes Out Of Style! The Sylvana Dubayssi's Tulip collection clutch bags does pure justice to the word charm and tradition! Featuring the signature toplocks, that come in three unique styles that are the hand-embossed octagrams, spherical clasps and the moon snake clasps in matte gold, brilliant gold and bronze. Available in python and lizard leather pleated softly. The interiors are fully lined with nappa sheep leather with open ticket pockets, available in various colors. Carry it as a chic clutch bag to a party and slay all the way!

**Detail** Size: 13cmx21cm Size: 16cmx27cm Size: 14cmx29cm