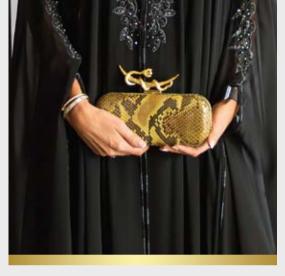

## The Orchid Collection

Think bag! With our Sylvana Dubayssi's exclusive Orchid Collection clutches in Python, Lizard and Ostrich-leg leather.. Displaying the signature handcrafted octagram toplocks and interiors made up of nappa sheep leather available in different colors. Brilliant gold and silver frames and a single open ticket pocket inside. Spacious enough to carry a phone! A perfect hold for the weekend!

### Detail

Python, Lizard & Ostrich-leg Leather. Size: height x length: 10cmx18cm Custom brilliant gold and silver plated frames and gold plated monogram plates (Inside). Clasp closure.