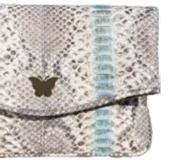

## The Orchid Collection

Think bag! With our Sylvana Dubayssi's exclusive Orchid Collection clutches in Python, Lizard and Ostrich-leg leather.. Displaying the signature handcrafted octagram toplocks and interiors made up of nappa sheep leather available in different colors. Brilliant gold and silver frames and a single open ticket pocket inside. Spacious enough to carry a phone! A perfect hold for the weekend!

### Detail

Python, Lizard & Ostrich-leg Leather. Size: height x length: 10cmx18cm Custom brilliant gold and silver plated frames and gold plated monogram plates (Inside). Clasp closure.