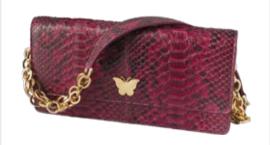

# The Camellia Collection

Complement your look with the right kind of attitude. And by that we mean finishing off your look with a swanky bag or a classy clutch. The Camellia Collection shoulder bags by Sylvana Dubayssi have it all! These python leather clutches feature a 24k gold plated chain and leather strap and fully lined nappa sheep leather interiors with single open pocket. Flat front and glossy finish, rocking your look from day to dinner!

#### Python Leather.

Size: height x length: 14cmx27cm | Strap: 75cm Custom brilliant gold plated chain and leather strap. Gold plated monogram plates both inside and out. Magnetic closure, crafted inside the leather.