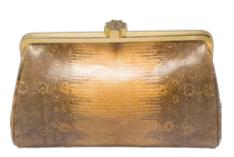

# The Petunia Collection

Be your own label with our classic Petunia roll clutches by Sylvana Dubayssi. Exclusively designed by contrasting python leather with cobra leather. Glossy flat front with interiors made up of nappa sheep leather available in various colors. Single open ticket pocket inside, ideal for wearing in formal gatherings. Pair it with a gown and your favorite heels!

#### Detail

Python & Cobra Leather.

Size: height x length: 10cmx25cm Custom gold plated monogram plates (inside). Magnetic closure, crafted inside the leather.