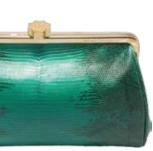

## The Orchid Collection

Think bag! With our Sylvana Dubayssi's exclusive Orchid Collection clutches in Python, Lizard and Ostrich-leg leather.. Displaying the signature handcrafted octagram toplocks and interiors made up of nappa sheep leather available in different colors. Brilliant gold and silver frames and a single open ticket pocket inside. Spacious enough to carry a phone! A perfect hold for the weekend!

### Detail

Python, Lizard & Ostrich-leg Leather. Size: height x length: 10cmx18cm Custom brilliant gold and silver plated frames and gold plated monogram plates (Inside). Clasp closure.