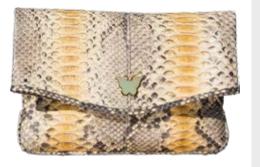

# The Zinnia Collection

Created by hand. Created with love. The Zinnia foldover bags by Sylvana Dubayssi, are all about class and elegance. Convertible bags fabricated with python leather, can be worn either as sack-bags or folded over for sleek and stylish clutches. Spacious internal compartment made up of nappa sheep leather available in several colors with a single open ticket pocket inside.