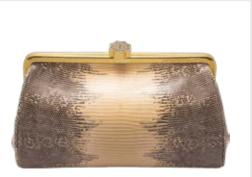

## The Orchid Collection

Think bag! With our Sylvana Dubayssi's exclusive Orchid Collection clutches in Python, Lizard and Ostrich-leg leather.. Displaying the signature handcrafted octagram toplocks and interiors made up of nappa sheep leather available in different colors. Brilliant gold and silver frames and a single open ticket pocket inside. Spacious enough to carry a phone! A perfect hold for the weekend!

### Detail

Python, Lizard & Ostrich-leg Leather. Size: height x length: 10cmx18cm Custom brilliant gold and silver plated frames and gold plated monogram plates (Inside). Clasp closure.