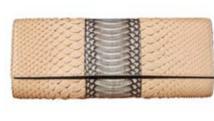

# The Petunia Collection

Be your own label with our classic Petunia roll clutches by Sylvana Dubayssi. Exclusively designed by contrasting python leather with cobra leather. Glossy flat front with interiors made up of nappa sheep leather available in various colors. Single open ticket pocket inside, ideal for wearing in formal gatherings. Pair it with a gown and your favorite heels!

#### Detail

Python & Cobra Leather.

Size: height x length: 10cmx25cm Custom gold plated monogram plates (inside). Magnetic closure, crafted inside the leather.