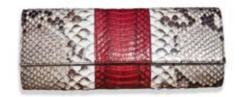

# The Petunia Collection

Be your own label with our classic Petunia roll clutches by Sylvana Dubayssi. Exclusively designed by contrasting python leather with cobra leather. Glossy flat front with interiors made up of nappa sheep leather available in various colors. Single open ticket pocket inside, ideal for wearing in formal gatherings. Pair it with a gown and your favorite heels!

#### Detail

Python & Cobra Leather.

Size: height x length: 10cmx25cm Custom gold plated monogram plates (inside). Magnetic closure, crafted inside the leather.