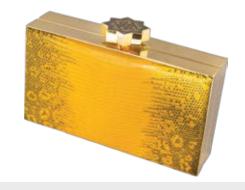

## The Orchid Collection

Think bag! With our Sylvana Dubayssi's exclusive Orchid Collection clutches in Python, Lizard and Ostrich-leg leather.. Displaying the signature handcrafted octagram toplocks and interiors made up of nappa sheep leather available in different colors. Brilliant gold and silver frames and a single open ticket pocket inside. Spacious enough to carry a phone! A perfect hold for the weekend!

### Detail

Python, Lizard & Ostrich-leg Leather. Size: height x length: 10cmx18cm Custom brilliant gold and silver plated frames and gold plated monogram plates (Inside). Clasp closure.