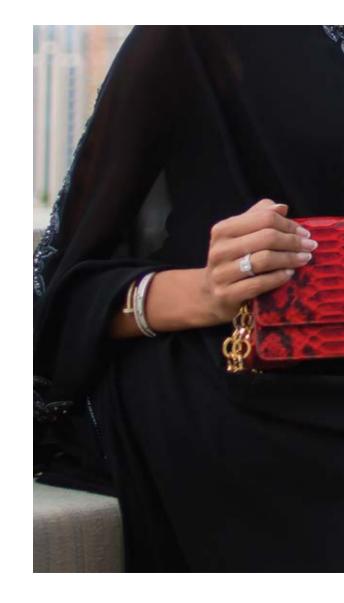

# The Camellia Collection

Complement your look with the right kind of attitude. And by that we mean finishing off your look with a swanky bag or a classy clutch. The Camellia Collection shoulder bags by Sylvana Dubayssi have it all! These python leather clutches feature a 24k gold plated chain and leather strap and fully lined nappa sheep leather interiors with single open pocket. Flat front and glossy finish, rocking your look from day to dinner!

#### Python Leather.

Size: height x length: 14cmx27cm | Strap: 75cm Custom brilliant gold plated chain and leather strap. Gold plated monogram plates both inside and out. Magnetic closure, crafted inside the leather.