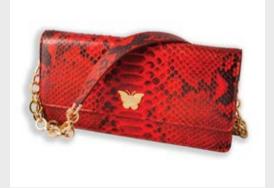

# The Camellia Collection

Complement your look with the right kind of attitude. And by that we mean finishing off your look with a swanky bag or a classy clutch. The Camellia Collection shoulder bags by Sylvana Dubayssi have it all! These python leather clutches feature a 24k gold plated chain and leather strap and fully lined nappa sheep leather interiors with single open pocket. Flat front and glossy finish, rocking your look from day to dinner!

#### Python Leather.

Size: height x length: 14cmx27cm | Strap: 75cm Custom brilliant gold plated chain and leather strap. Gold plated monogram plates both inside and out. Magnetic closure, crafted inside the leather.