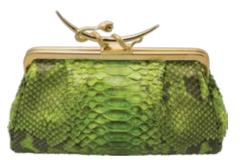

# The Camellia Collection

Complement your look with the right kind of attitude. And by that we mean finishing off your look with a swanky bag or a classy clutch. The Camellia Collection shoulder bags by Sylvana Dubayssi have it all! These python leather clutches feature a 24k gold plated chain and leather strap and fully lined nappa sheep leather interiors with single open pocket. Flat front and glossy finish, rocking your look from day to dinner!

#### Python Leather.

Size: height x length: 14cmx27cm | Strap: 75cm Custom brilliant gold plated chain and leather strap. Gold plated monogram plates both inside and out. Magnetic closure, crafted inside the leather.