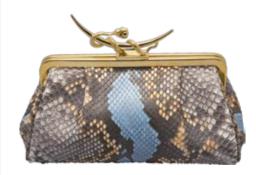

## The Tulip Collection

A Classic Never Goes Out Of Style! The Sylvana Dubayssi's Tulip collection clutch bags does pure justice to the word charm and tradition! Featuring the signature toplocks, that come in three unique styles that are the hand-embossed octagrams, spherical clasps and the moon snake clasps in matte gold, brilliant gold and bronze. Available in python and lizard leather pleated softly. The interiors are fully lined with nappa sheep leather with open ticket pockets, available in various colors. Carry it as a chic clutch bag to a party and slay all the way!

**Detail** Size: 13cmx21cm Size: 16cmx27cm Size: 14cmx29cm