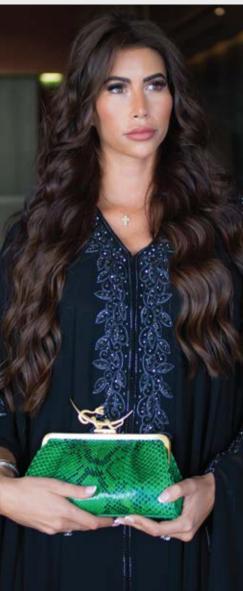

## The Tulip Collection

A Classic Never Goes Out Of Style! The Sylvana Dubayssi's Tulip collection clutch bags does pure justice to the word charm and tradition! Featuring the signature toplocks, that come in three unique styles that are the hand-embossed octagrams, spherical clasps and the moon snake clasps in matte gold, brilliant gold and bronze. Available in python and lizard leather pleated softly. The interiors are fully lined with nappa sheep leather with open ticket pockets, available in various colors. Carry it as a chic clutch bag to a party and slay all the way!

**Detail** Size: 13cmx21cm Size: 16cmx27cm Size: 14cmx29cm