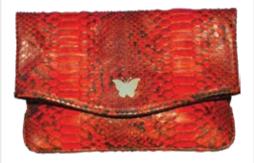

# The Zinnia Collection

Created by hand. Created with love. The Zinnia foldover bags by Sylvana Dubayssi, are all about class and elegance. Convertible bags fabricated with python leather, can be worn either as sack-bags or folded over for sleek and stylish clutches. Spacious internal compartment made up of nappa sheep leather available in several colors with a single open ticket pocket inside.