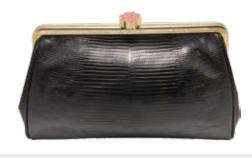

## The Tulip Collection

A Classic Never Goes Out Of Style! The Sylvana Dubayssi's Tulip collection clutch bags does pure justice to the word charm and tradition! Featuring the signature toplocks, that come in three unique styles that are the hand-embossed octagrams, spherical clasps and the moon snake clasps in matte gold, brilliant gold and bronze. Available in python and lizard leather pleated softly. The interiors are fully lined with nappa sheep leather with open ticket pockets, available in various colors. Carry it as a chic clutch bag to a party and slay all the way!

**Detail** Size: 13cmx21cm Size: 16cmx27cm Size: 14cmx29cm