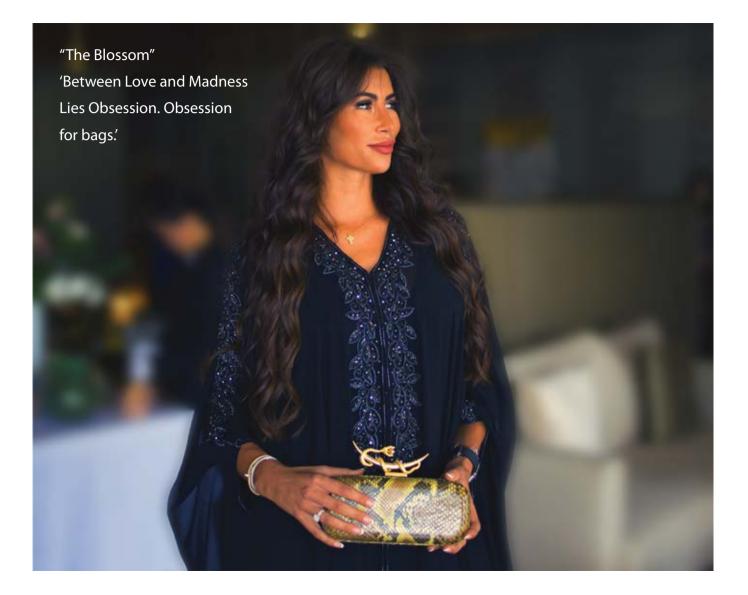

## The Blossom Collection

Love's in the bag! Sail away with the trendy Sylvana Dubayssi Blossom mini clutches. Made up of python leather, the blossom clutches feature hand-engraved octagram toplocks embossed in several colors, made in gold plating. Various colors available for internal nappa sheep leather lining with open ticket pocket.

## Detail

Python Leather. Size: height x length 10cmx23cm Custom gold plated monogram plates (inside). Clasp closure.

Innovative handbags solution for all the places you will go