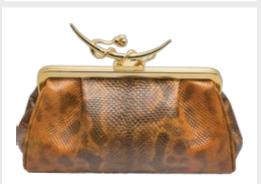

## The Tulip Collection

A Classic Never Goes Out Of Style! The Sylvana Dubayssi's Tulip collection clutch bags does pure justice to the word charm and tradition! Featuring the signature toplocks, that come in three unique styles that are the hand-embossed octagrams, spherical clasps and the moon snake clasps in matte gold, brilliant gold and bronze. Available in python and lizard leather pleated softly. The interiors are fully lined with nappa sheep leather with open ticket pockets, available in various colors. Carry it as a chic clutch bag to a party and slay all the way!

**Detail** Size: 13cmx21cm Size: 16cmx27cm Size: 14cmx29cm