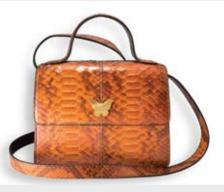

# The Camellia Collection

Complement your look with the right kind of attitude. And by that we mean finishing off your look with a swanky bag or a classy clutch. The Camellia Collection shoulder bags by Sylvana Dubayssi have it all! These python leather clutches feature a 24k gold plated chain and leather strap and fully lined nappa sheep leather interiors with single open pocket. Flat front and glossy finish, rocking your look from day to dinner!

#### Python Leather.

Size: height x length: 14cmx27cm | Strap: 75cm Custom brilliant gold plated chain and leather strap. Gold plated monogram plates both inside and out. Magnetic closure, crafted inside the leather.