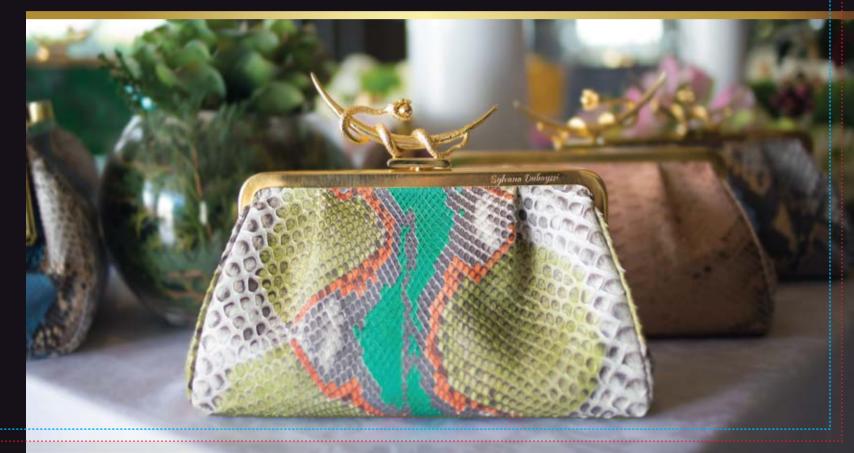

## The Tulip Collection

A Classic Never Goes Out Of Style! The Sylvana Dubayssi's Tulip collection clutch bags does pure justice to the word charm and tradition! Featuring the signature toplocks, that come in three unique styles that are the hand-embossed octagrams, spherical clasps and the moon snake clasps in matte gold, brilliant gold and bronze. Available in python and lizard leather pleated softly. The interiors are fully lined with nappa sheep leather with open ticket pockets, available in various colors. Carry it as a chic clutch bag to a party and slay all the way!

**Detail** Size: 13cmx21cm Size: 16cmx27cm Size: 14cmx29cm