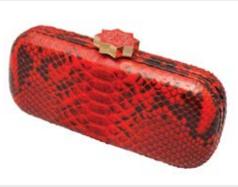

## The Orchid Collection

Think bag! With our Sylvana Dubayssi's exclusive Orchid Collection clutches in Python, Lizard and Ostrich-leg leather.. Displaying the signature handcrafted octagram toplocks and interiors made up of nappa sheep leather available in different colors. Brilliant gold and silver frames and a single open ticket pocket inside. Spacious enough to carry a phone! A perfect hold for the weekend!

### Detail

Python, Lizard & Ostrich-leg Leather. Size: height x length: 10cmx18cm Custom brilliant gold and silver plated frames and gold plated monogram plates (Inside). Clasp closure.