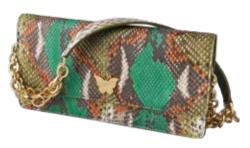

# The Camellia Collection

Complement your look with the right kind of attitude. And by that we mean finishing off your look with a swanky bag or a classy clutch. The Camellia Collection shoulder bags by Sylvana Dubayssi have it all! These python leather clutches feature a 24k gold plated chain and leather strap and fully lined nappa sheep leather interiors with single open pocket. Flat front and glossy finish, rocking your look from day to dinner!

#### Python Leather.

Size: height x length: 14cmx27cm | Strap: 75cm Custom brilliant gold plated chain and leather strap. Gold plated monogram plates both inside and out. Magnetic closure, crafted inside the leather.