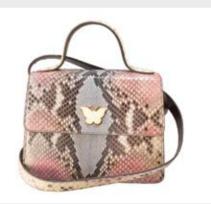

## The Jasmine Collection

Our signature Jasmine collection satchels are flexible to use with or without the adjustable leather strap. Wear it as a handheld bag or over your shoulder for a casual street style crossbody. Available in python and ostrich-leg leather. Interior lining made up of nappa sheep leather in different colors and an open ticket pocket, adding alignment in an effortlessly cool kind of way.

## Detail

Python & Ostrich Leather. Size: height x length 16cmx21cm, Strap: 135cm Custom gold plated monogram plates. Magnetic closure.

"The Petunia" 'Delicately handcrafted and aroquely merged- two eathers into one'