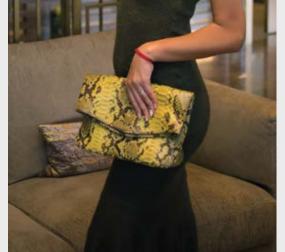

# The Zinnia Collection

Created by hand. Created with love. The Zinnia foldover bags by Sylvana Dubayssi, are all about class and elegance. Convertible bags fabricated with python leather, can be worn either as sack-bags or folded over for sleek and stylish clutches. Spacious internal compartment made up of nappa sheep leather available in several colors with a single open ticket pocket inside.

## Detail

Python leather. Size: height x length: 19cmx29cm Custom gold plated monogram plates both inside and out. Magnetic closure