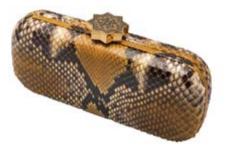

## The Orchid Collection

Think bag! With our Sylvana Dubayssi's exclusive Orchid Collection clutches in Python, Lizard and Ostrich-leg leather.. Displaying the signature handcrafted octagram toplocks and interiors made up of nappa sheep leather available in different colors. Brilliant gold and silver frames and a single open ticket pocket inside. Spacious enough to carry a phone! A perfect hold for the weekend!

### Detail

Python, Lizard & Ostrich-leg Leather. Size: height x length: 10cmx18cm Custom brilliant gold and silver plated frames and gold plated monogram plates (Inside). Clasp closure.