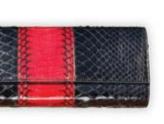

# The Petunia Collection

Be your own label with our classic Petunia roll clutches by Sylvana Dubayssi. Exclusively designed by contrasting python leather with cobra leather. Glossy flat front with interiors made up of nappa sheep leather available in various colors. Single open ticket pocket inside, ideal for wearing in formal gatherings. Pair it with a gown and your favorite heels!

#### Detail

Python & Cobra Leather.

Size: height x length: 10cmx25cm Custom gold plated monogram plates (inside). Magnetic closure, crafted inside the leather.